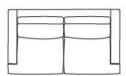

# **KINGSMAN SOFA**

### SPECS

 SEAT DEPTH
 92 cm

 SEAT HEIGHT (INCL LEG)
 53 cm

 BACK FRAME
 75 cm

 ARM FRONT / BACK
 55 cm

 KICKBOARD
 12 cm

 LEG
 18 cm

Distaimer all specs are raw size only, allow 1 - 2cm for foam & padding.

## DIMENSIONS

3 Seater Duo W 210 D 92 H 90

2 Seater W 150 D 92 H 90

Chair W 90 D 92 H 90

2.5 Seater W 180 D 92 H 90

1.5 Seater W 105 D 92 H 90