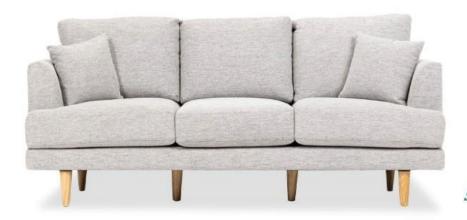

# **KINGSMAN SOFA**

## DIMENSIONS

3 Seater Duo W 210 D 92 H 90

2 Seater W 150 D 92 H 90

Chair W 90 D 92 H 90

2.5 Seater W 180 D 92 H 90

1.5 Seater W 105 D 92 H 90